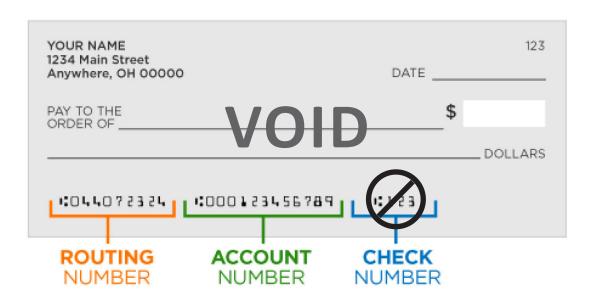

# **DID YOU KNOW?**

Delta Dental can automatically debit your monthly payment from a checking or savings account.

If you would like to be set up for the automatic debit process, please fill out the form below, attach a copy of your blank voided check and mail it with your enrollment form.

| Bank Name:                      |                                                                                                                           |  |  |  |
|---------------------------------|---------------------------------------------------------------------------------------------------------------------------|--|--|--|
| Account Holder Name:            |                                                                                                                           |  |  |  |
| ☐ Checking Account              |                                                                                                                           |  |  |  |
| ☐ Savings Account               |                                                                                                                           |  |  |  |
| <br>Bank Routing Number         | Bank Account Number                                                                                                       |  |  |  |
| _                               | t include the check number.                                                                                               |  |  |  |
| •                               | d affiliates to initiate automatic withdrawals (ACH) from the remain in effect until I choose to not to renew my contract |  |  |  |
| Name on account (please print): |                                                                                                                           |  |  |  |
| Account Holder Signature:       | Date:                                                                                                                     |  |  |  |